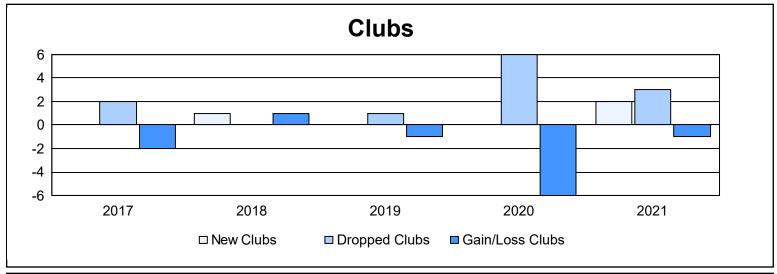

District 107 D As of June 2021 Cumulative

| Year      | New<br>Clubs | Dropped<br>Clubs | Gain/<br>Loss<br>Clubs | New<br>Members | Charter<br>Members | Reinstate<br>Members | Transfer<br>Members | Total<br>Member<br>Added | Total<br>Members<br>Dropped | Gain/<br>Loss<br>Members |
|-----------|--------------|------------------|------------------------|----------------|--------------------|----------------------|---------------------|--------------------------|-----------------------------|--------------------------|
| 2016-2017 | 0            | 2                | -2                     | 111            | 0                  | 0                    | 7                   | 118                      | 133                         | -15                      |
| 2017-2018 | 1            | 0                | 1                      | 65             | 23                 | 1                    | 17                  | 106                      | 208                         | -102                     |
| 2018-2019 | 0            | 1                | -1                     | 72             | 0                  | 4                    | 6                   | 82                       | 184                         | -102                     |
| 2019-2020 | 0            | 6                | -6                     | 47             | 1                  | 1                    | 14                  | 63                       | 169                         | -106                     |
| 2020-2021 | 2            | 3                | -1                     | 40             | 43                 | 2                    | 2                   | 87                       | 184                         | -97                      |
| Average   | 1            | 2                | -2                     | 67             | 13                 | 2                    | 9                   | 91                       | 176                         | -84                      |